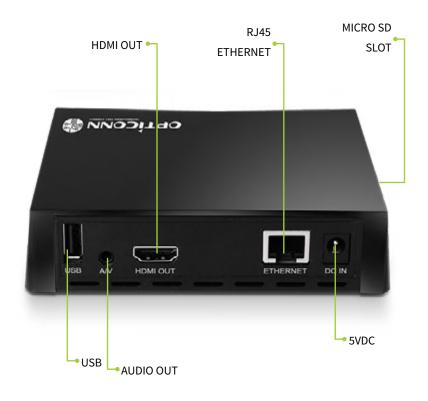

#### **Features**

- FullHD, 1080P60 video on any HD capable TV or monitor
- AAC-LC and MP3 audio decoding
- Support for UDP, HLS, TS-TCP, TS-HTTP, RTSP
- Compatible with MediaStream TV servers
- MediaStream TV servers build play list for decoders
- HDMI 1.4b output on decoder
- ROM 8G
- Local file playback 2 USB or Micro SD slot up to 32G

### **Specifications**

| Specifications               |                                                          |  |  |
|------------------------------|----------------------------------------------------------|--|--|
| Video Specifications         |                                                          |  |  |
| HDMI Compliance              | HDMI 1.4b                                                |  |  |
| Output Video Resolution      | Up to 1920 x 1080@60<br>(portrait or landscape)          |  |  |
| Decoding Format              | Multiple stream H.264,<br>MPEG-4                         |  |  |
| Picture Format               | JPEG/PNG                                                 |  |  |
| Audio Specifications         |                                                          |  |  |
| Audio Decoding               | AAC, MP3                                                 |  |  |
| Media Specification          |                                                          |  |  |
| ROM                          | 8G                                                       |  |  |
| Expanded Memory Slot         | 1 x Micro SD supporting<br>up to 32G                     |  |  |
| USB                          | 2 x USB 2.0 type A                                       |  |  |
| Streaming Specifications     |                                                          |  |  |
| Input Streaming Protocols    | UDP (Unicast & Multicast),<br>HLS, TS-TCP, TS-HTTP, RTSP |  |  |
| Network Specifications       |                                                          |  |  |
| Interface                    | RJ45 10/100 Mbps                                         |  |  |
| Mechanical Specification     |                                                          |  |  |
| Enclosure type               | Stand-alone                                              |  |  |
| Dimensions (L x W x H)       | 4.88" x 4.13" x 1.18"                                    |  |  |
| Weight                       | 1.98 lbs                                                 |  |  |
| Power Specifications         |                                                          |  |  |
| Power Supply                 | 5VDC@2A                                                  |  |  |
| Environmental Specifications |                                                          |  |  |
| Operating Temperature        | 0 to 40 C                                                |  |  |
| Relative Humidity            | 30 to 90%, non-condensing                                |  |  |
| Storage Temperature          | 20 to 60 C                                               |  |  |