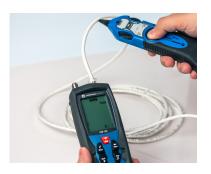

## CM-100 Cable Mapper Pro

Designed for finding and identifying up to 8 COAX and network cables in main cable boxes, this cable mapper and toner is the perfect tool for use on cables for CATV, network installations, satellite installations, telephone systems, audio-video equipment, CCTV, and security & alarm installations. This 8-way cable mapper and toner kit features the following:

- Maps up to 8 COAX or Network Cables simultaneously, up to 1,000 ft
- Tone Generator makes it quick and easy to locate cables in wiring closets or patch panels
- Tests Network and Telephone Cables using RJ11 or RJ45 connectors for shorts and wire mispairs
- Backlit LCD clearly maps out connections and describes wiring faults when testing
- Rugged rubber housing protects it from accidental drops and damage
- Live voltage detection warns you if the cable is live
- Powered by (2) AA Batteries (included) and automatically powers off after 30 minutes to conserve battery life