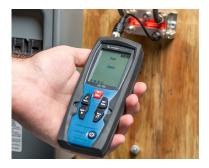

## CM-100 Cable Mapper Pro

Designed for finding and identifying up to 8 COAX and network cables in main cable boxes, this cable mapper and toner is the perfect tool for use on cables for CATV, network installations, satellite installations, telephone systems, audio-video equipment, CCTV, and security & alarm installations. This 8-way cable mapper and toner kit features the following:

- Maps up to 8 COAX or Network Cables simultaneously, up to 1,000 ft
- Tone Generator makes it quick and easy to locate cables in wiring closets or patch panels
- Tests Network and Telephone Cables using RJ11 or RJ45 connectors for shorts and wire mispairs
- Backlit LCD clearly maps out connections and describes wiring faults when testing
- Rugged rubber housing protects it from accidental drops and damage
- Live voltage detection warns you if the cable is live
- Powered by (2) AA Batteries (included) and automatically powers off after 30 minutes to conserve battery life