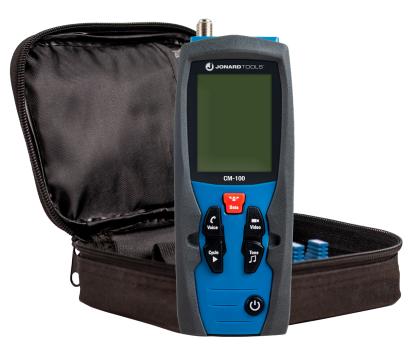

## CM-100 Cable Mapper Pro

Designed for finding and identifying up to 8 COAX and network cables in main cable boxes, this cable mapper and toner is the perfect tool for use on cables for CATV, network installations, satellite installations, telephone systems, audio-video equipment, CCTV, and security & alarm installations. This 8-way cable mapper and toner kit features the following:

- Maps up to 8 COAX or Network Cables simultaneously, up to 1,000 ft
- Tone Generator makes it quick and easy to locate cables in wiring closets or patch panels
- Tests Network and Telephone Cables using RJ11 or RJ45 connectors for shorts and wire mispairs
- Backlit LCD clearly maps out connections and describes wiring faults when testing
- Rugged rubber housing protects it from accidental drops and damage
- Live voltage detection warns you if the cable is live
- Powered by (2) AA Batteries (included) and automatically powers off after 30 minutes to conserve battery life

| SPECIFICATIONS          |                                                                                                                                                                                                    |
|-------------------------|----------------------------------------------------------------------------------------------------------------------------------------------------------------------------------------------------|
| INCLUDES                | Cable Mapper/Tester/Toner, 8 COAX Identifiers, 8 Network Cable Identifiers, 2 Data Patch Cords, Coax Patch Cord, Network Cable Remote, Rugged Nylon Case, 2 AA Batteries, and an Instruction Sheet |
| DISPLAY                 | Backlit LCD                                                                                                                                                                                        |
| MAX CABLE LENGTH        | 1000 ft (304.8 m)                                                                                                                                                                                  |
| MAX DC CABLE RESISTANCE | 100 Ohms                                                                                                                                                                                           |
| BATTERIES               | x2 AA                                                                                                                                                                                              |
| DIMENSIONS              | 4.75" x 2.1" x 6.5" (12.1 cm x 5.3 cm x 16.5 cm)                                                                                                                                                   |
| WEIGHT                  | 0.93 lb (424 g)                                                                                                                                                                                    |
| UPC #                   | 810053350874                                                                                                                                                                                       |