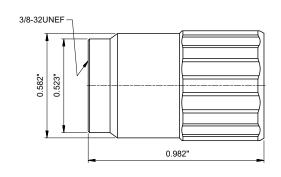

## Technical data

| Electrical Specifications |                               |
|---------------------------|-------------------------------|
| Frequency Range           | 0~3GHz                        |
| Impedance                 | 75 Ohms                       |
| Return Loss               |                               |
| 5 to 1,000 MHz            | -28 dB Minimum                |
| 1,000to 2,000 MHz         | -24 dB Minimum                |
| 2,000 to 3,000 MHz        | -20 dB Minimum                |
| Operating Voltage         | 90 V (at 60 Hz continuous AC) |
| Cable Retention           | 40 lbs (18.16 kg) minimum     |