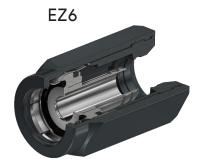

## **EZ6-TLC** RG6 Tool-less F Connector

The EZ series with the outer sleeve offers easy installation and does not require a compression tool.

EZ series provide excellent electrical connection and industry-leading shielding effectiveness.

## **Features**

- Push On Connector
- For 60% Braid to Trishield RG6
- No Tool Needed to Install
- 40 Pound Cable Retention Force
- Less Than 0.02 dB Insertion Loss

Easy connector installation without special compression tools