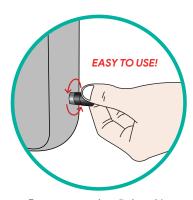

## **EZ6-TLC** RG6 Tool-less F Connector

The EZ series with the outer sleeve offers easy installation and does not require a compression tool.

EZ series provide excellent electrical connection and industry-leading shielding effectiveness.

## **Features**

- Push On Connector
- For 60% Braid to Trishield RG6
- No Tool Needed to Install
- 40 Pound Cable Retention Force
- Less Than 0.02 dB Insertion Loss

Easy connector installation without special compression tools