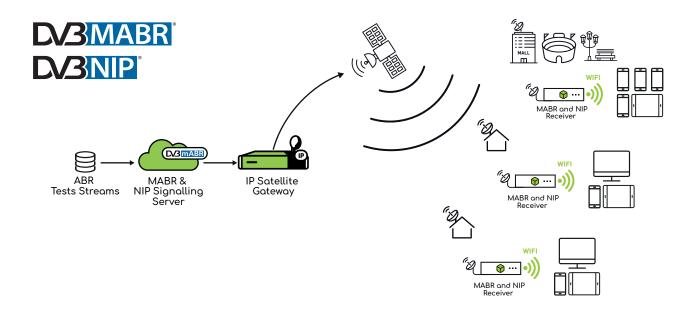

#### Starter kit components

The ENENSYS DVB-NativeIP Starter Kit is composed of the following elements:

- MediaCast Broadband to stream your ABR (DASH/HLS) content in DVB-MABR Multicast Mode
- SmartGate SAT, a DVB Gateway to broadcast over satellite
- 5 Satellite Set Top Boxes with Wi-Fi, integrating ENENSYS DVB-NIP CubeAgent Broadband
- A set of ABR test streams
- 1 day of on-site training
- 1 year of software maintenance & upgrades to ensure compliancy to DVB-NIP updates

#### MABR AND NIP SIGNALLING SERVER

#### MABR AND NIP RECEIVER

#### CubeAgent Broadband

- Multicast to Unicast ABR function
- Manage DVB-NIP Signalisation
- Runs on Home Gateways, Set-Top-Boxes (any OS)
- Up to 10 concurrent connections

SATELLITE GATEWAY